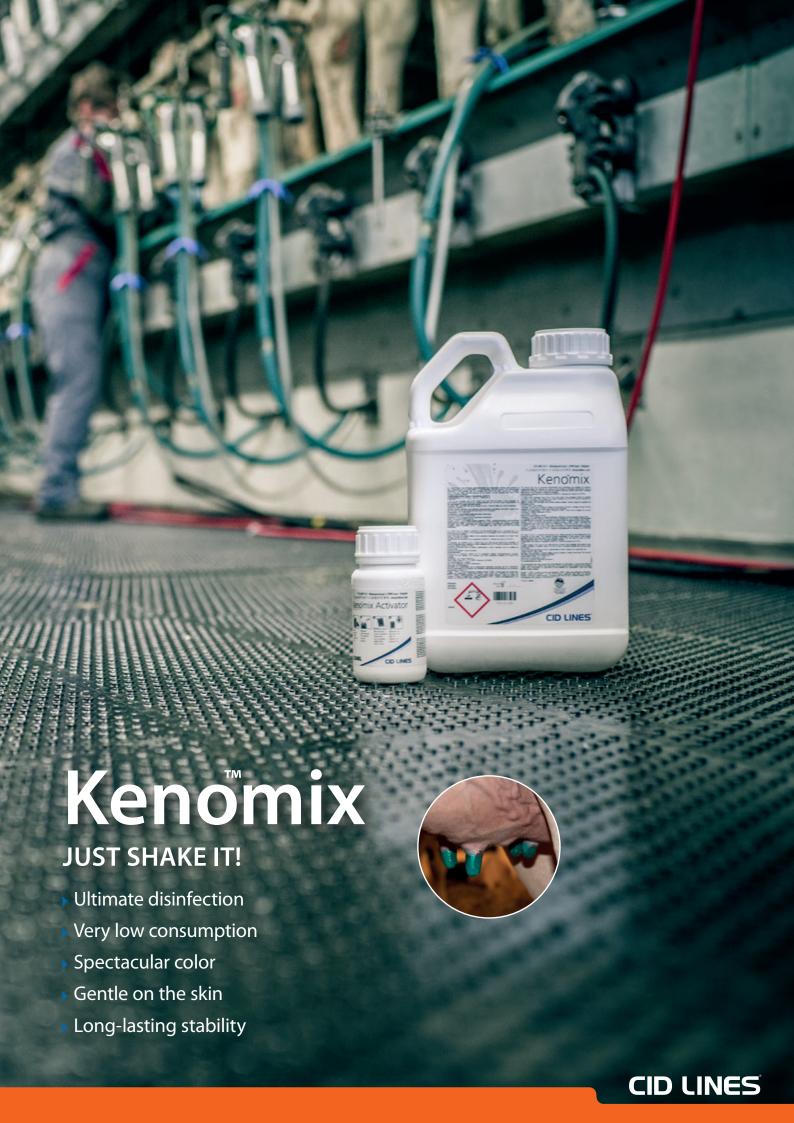

Kenomix leaves a beautiful, bright blue coloured film on the teats. Due to the barrier technology incorporated in Kenomix, the nicely even spread film creates a viscose droplet at the sphincter, closing off the teat canal.