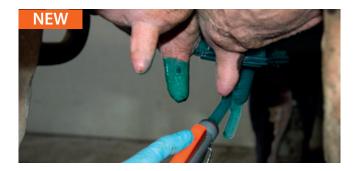

Kenomix leaves a beautiful, bright blue coloured film on the teats. Due to the barrier technology incorporated in Kenomix, the nicely even spread film creates a viscose droplet at the sphincter, closing off the teat canal.