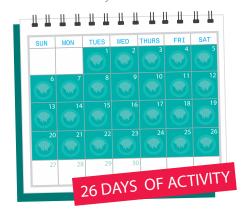

Kenomix has been specially developed to generate a stable amount of chlorine dioxide within time which allow stable efficacy only due to chlorine dioxide. Therefore no other active ingredient must be added to keep efficiency. The figures presented above represent the evolution of the chlorine dioxide content during the shelf life of the mixture.

#### Hard on bugs, soft on skin

The first CLO<sub>2</sub> teat dip that isn't aggressive on the skin but improves the teat skin! The Kenomix formulation contains a high % of emollients (10%) which ensures an excellent teat skin condition.